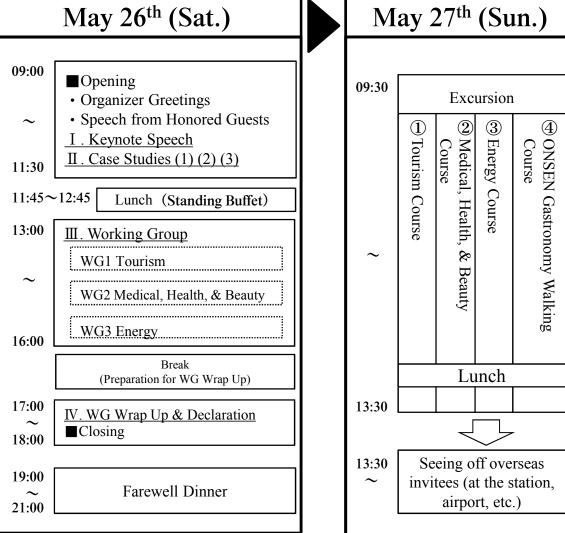

## "International ONSEN<sup>®</sup>Summit-Oita Prefecture, Japan" Full Schedule May 25<sup>th</sup>, 2018 (Fri.) May 26<sup>th</sup> (Sat.) May 27<sup>th</sup> (Sun.)

Related Event@International ONSEN Tourism & Products Exhibition in Oita @ B-Con Plaza B1F, Convention Hall Related Event@ONSEN Gastronomy Walking (26th: Beppu City, 27th: Nakatsu City)