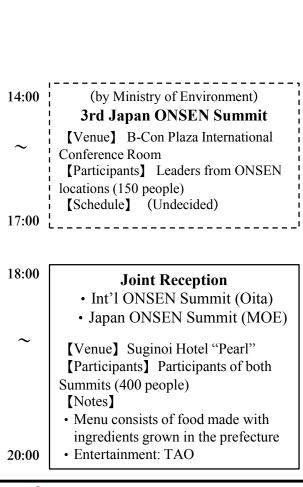

## "International ONSEN<sup>®</sup>Summit-Oita Prefecture, Japan" Full Schedule May 25<sup>th</sup>, 2018 (Fri.) May 26<sup>th</sup> (Sat.) May 27<sup>th</sup> (Sun.)

Related Event@International ONSEN Tourism & Products Exhibition in Oita @ B-Con Plaza B1F, Convention Hall Related Event@ONSEN Gastronomy Walking (26th: Beppu City, 27th: Nakatsu City)