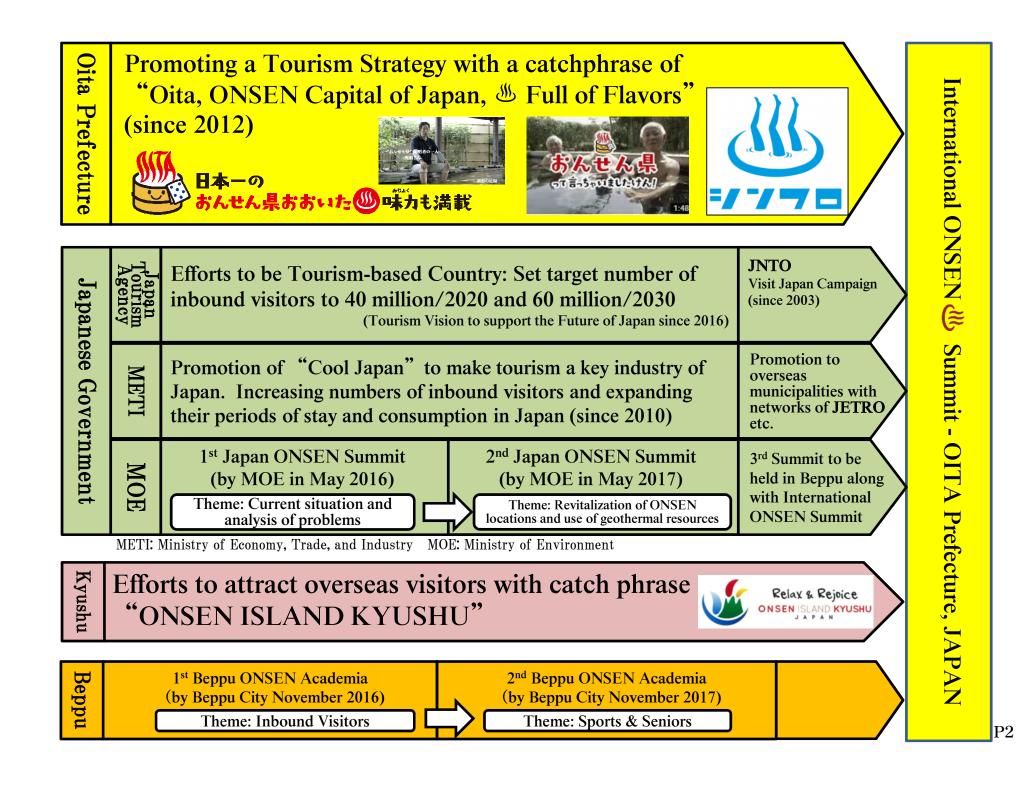

## Overview

 $\langle 1^{st}$  Nov. 2017ver. $\rangle$ 

| Purposes<br>of the<br>Event | <ul> <li>* The Japanese Government set target numbers for inbound visitors at 40 million for 2020 and 60 million for 2030 to become in order to become a tourism-based country. The government has launched various measures, and tourism promotion will be one important factor that supports economic growth moving forward. Including our prefecture, the number of inbound visitors has drastically increased. Furthermore, Japan is now attracting the world's attention with worldwide events such as the 2019 Rugby World Cup and the 2020 Tokyo Olympic &amp; Paralympic Games.</li> <li>* Japan has ONSEN hot spring (hereinafter ONSEN) resources and cultures that we take pride in as tourism resources. Outside of Japan, there are various ONSEN sites utilized for (medical) treatment, tourism, and energy, etc. Including Japan, ONSEN locations all over the world share common problem regarding how to further use ONSEN resources and develop ONSEN areas.</li> <li>* Top management from the world's ONSEN location will gather in Oita, ONSEN Capital of Japan, to discuss ONSEN use and development of ONSEN locations at the world's first International ONSEN Summit, organized by Oita Prefecture.</li> </ul> |                                                                                                                                                                                                         |    |
|-----------------------------|------------------------------------------------------------------------------------------------------------------------------------------------------------------------------------------------------------------------------------------------------------------------------------------------------------------------------------------------------------------------------------------------------------------------------------------------------------------------------------------------------------------------------------------------------------------------------------------------------------------------------------------------------------------------------------------------------------------------------------------------------------------------------------------------------------------------------------------------------------------------------------------------------------------------------------------------------------------------------------------------------------------------------------------------------------------------------------------------------------------------------------------------------------------------------------------------------------------------------------------|---------------------------------------------------------------------------------------------------------------------------------------------------------------------------------------------------------|----|
| Official<br>Name            | International ONSEN 逃 Summit - OITA Prefecture, JAPAN                                                                                                                                                                                                                                                                                                                                                                                                                                                                                                                                                                                                                                                                                                                                                                                                                                                                                                                                                                                                                                                                                                                                                                                    |                                                                                                                                                                                                         |    |
| Event<br>Overview           | Organized by                                                                                                                                                                                                                                                                                                                                                                                                                                                                                                                                                                                                                                                                                                                                                                                                                                                                                                                                                                                                                                                                                                                                                                                                                             | International ONSEN Summit - OITA Prefecture, JAPAN Committee                                                                                                                                           |    |
|                             | Cooperation                                                                                                                                                                                                                                                                                                                                                                                                                                                                                                                                                                                                                                                                                                                                                                                                                                                                                                                                                                                                                                                                                                                                                                                                                              | (Planned) Ministry of Foreign Affairs; Ministry of Economy, Trade and Industry; Ministry of Land,<br>Infrastructure, Transport and Tourism, Japan Tourism Agency; Ministry of the Environment, and more |    |
|                             | Date                                                                                                                                                                                                                                                                                                                                                                                                                                                                                                                                                                                                                                                                                                                                                                                                                                                                                                                                                                                                                                                                                                                                                                                                                                     | May 25 (Fri) to May 27 (Sun), 2018                                                                                                                                                                      |    |
|                             | Location                                                                                                                                                                                                                                                                                                                                                                                                                                                                                                                                                                                                                                                                                                                                                                                                                                                                                                                                                                                                                                                                                                                                                                                                                                 | Beppu International Convention Center "B-Con Plaza"                                                                                                                                                     |    |
|                             | Participants                                                                                                                                                                                                                                                                                                                                                                                                                                                                                                                                                                                                                                                                                                                                                                                                                                                                                                                                                                                                                                                                                                                                                                                                                             | Approx. 500 people (Overseas invitees, ONSEN locations in Japan, etc.)                                                                                                                                  | P1 |