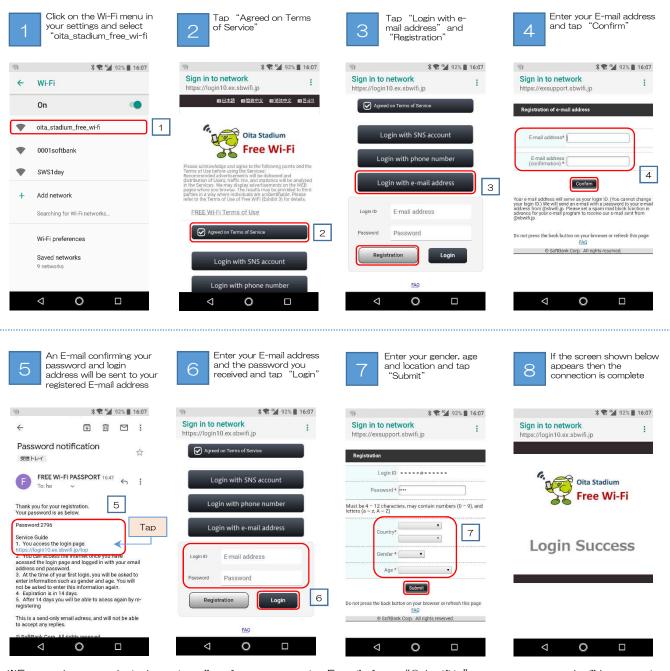

## Free Wi-Fi How to Use Oita Stadium FREE Wi-Fi

When connecting to the Oita Stadium FREE Wi-Fi, your <u>SNS account</u>, <u>cellphone</u> <u>number</u> or <u>E-mail address</u> will be used as your Login ID.

## Using your E-mail address as your Login ID

- Ensure that your device's setting allow for you to receive E-mails from "@sbwifi.jp", as your password will be sent via
  this domain
- \*The first time you login will need to enter your gender, age and information relating to where you are staying.
- XYour device will temporarily connect to the Wi-Fi during the login process, but if the process is ceased midway
  through, login will fail and the Wi-Fi will disconnect.